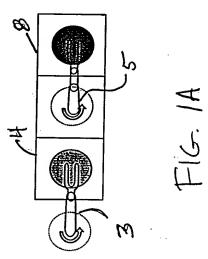

WAFER TRANSPORT SYSTEM AND METHOD YOO DOCKET NO. M-11439 US

1/5



5







FIG IB



TOGTHO EROBERCO

" Jayoff





WAFER TRANSPORT SYSTEM AND METHOD YOO DOCKET NO. M-11439 US 4/5 50 1 ALIGN WAFER Container WITH 52 Processing System Extend TRUNSport Device into 54 Contriner and Remore WATERS Place Waters 56 INTO LEADLOCK ARE AND No. WAFERS 58 LOADED Z 64. Return writing lyes 10 Remove WAFER From Containen 60 LOUDIOCK UND PLACE THEWARDIN PRICESS FIG. 4 Renare worker Erlan 62-Pweess Charber and place it into tooling module

nýatanz. Ohigui

## WAFER TRANSPORT SYSTEM AND METHOD YOO DOCKET NO. M-11439 US









Mer SB

TOGT+10 EGOGEGEO

ł